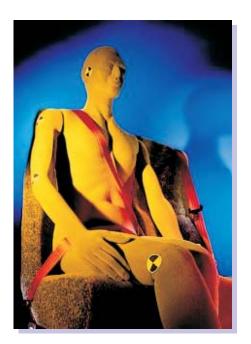

## 3/4pt Auto Belt (Standard)

Safetex inertia reel seatbelts offer freedom of movement with ease of fitment, available with various reel and buckle options to fit most minibus configurations. Available with top guide loop(4 point), for seats where an anchorage point is provided in the upper part of the seat backrest..

## **3pt Auto Belt (side mount)**

An automatic lap and diagonal seatbelt designed to fit seats where the top anchorage is on the side of the seat.

Approved to European standards the 3 and 4 point bus Belts are ideal for fitment to minibus seats where anchorage points are provided.