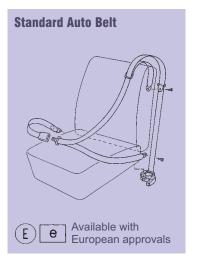

## 3/4pt Auto Belt (Standard)

Safetex inertia reel seatbelts offer freedom of movement with ease of fitment, available with various reel and buckle options to fit most minibus configurations. Available with top guide loop(4 point), for seats where an anchorage point is provided in the upper part of the seat backrest..