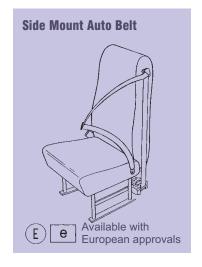

## **3pt Auto Belt (side mount)**

An automatic lap and diagonal seatbelt designed to fit seats where the top anchorage is on the side of the seat.

Approved to European standards the 3 and 4 point bus Belts are ideal for fitment to minibus seats where anchorage points are provided.