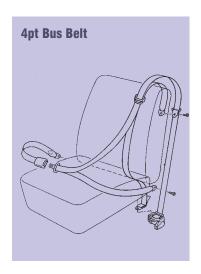

# **4pt Bus Belt**

is designed to fit in applications where an anchorage is provided in the upper part of the seat backrest for the provision for a top guide loop. With the reel mounting vertically or horizontally at the base of the backrest. Optional buckle lengths available.