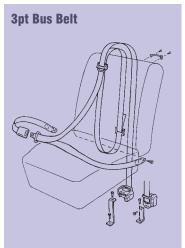

### **3pt Bus Belt**

With the tendancy by seat manufacturers to integrate reel and webbing behind the seat trim, the 3pt 'Bus-Belt' is designed for applications where a top guide is not required on the belt but is provided in the seat structure.